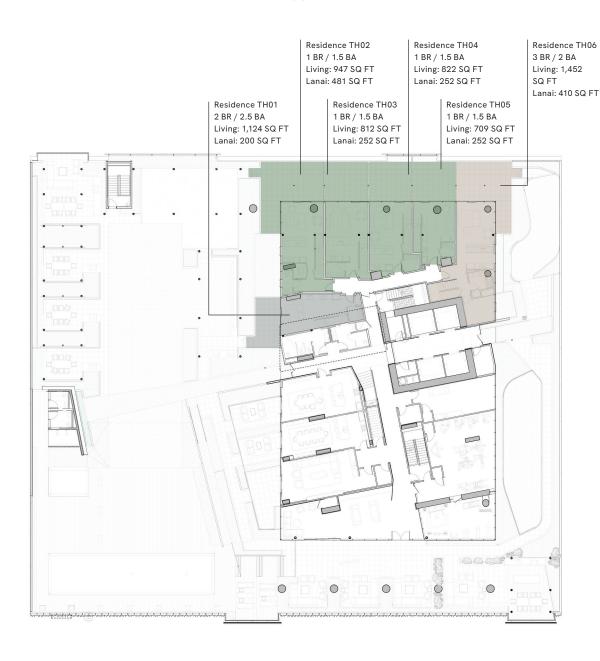

### N MOUNTAIN

 $Muse Honolulu \ ("Project") is a proposed condominium project that does not yet exist, and the development concepts therefor continue to evolve and are subject to change without notice.\\$ All views, square footages, scale, layouts, figures, appliances, and dimensions are illustrative, and are provided to assist the purchaser to visualize the units, and the project may not be accurately depicted. Lanai sizes, if any, vary by unit.

### N MOUNTAIN

**S OCEAN** 

■ 1 BEDROOM 2 BEDROOM 3 BEDROOM

 $Muse Honolulu \ ("Project") is a proposed condominium project that does not yet exist, and the development concepts therefor continue to evolve and are subject to change without notice.\\$ All views, square footages, scale, layouts, figures, appliances, and dimensions are illustrative, and are provided to assist the purchaser to visualize the units, and the project may not be accurately depicted. Lanai sizes, if any, vary by unit.