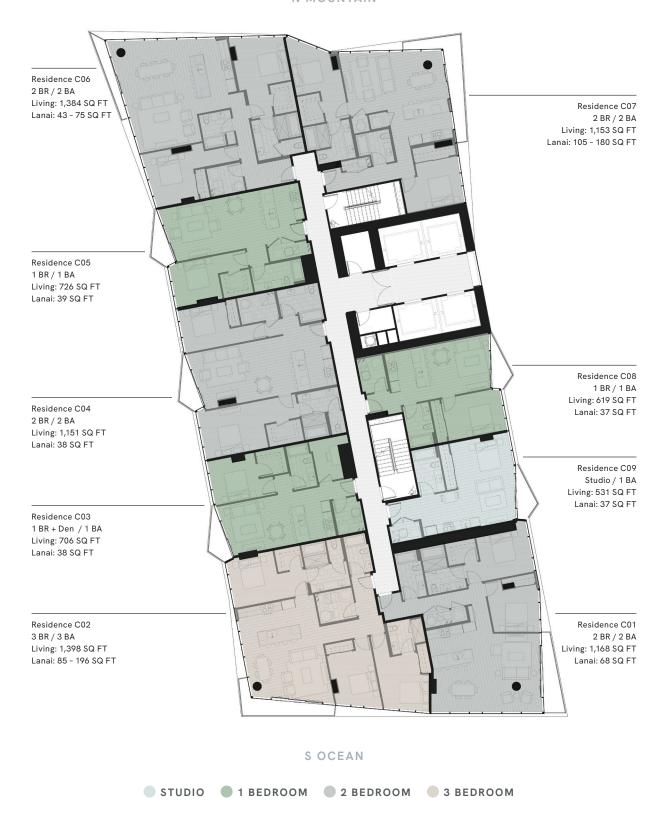

### N MOUNTAIN

**S OCEAN** 

■ 1 BEDROOM 2 BEDROOM 3 BEDROOM

 $Muse Honolulu \ ("Project") is a proposed condominium project that does not yet exist, and the development concepts therefor continue to evolve and are subject to change without notice.\\$ All views, square footages, scale, layouts, figures, appliances, and dimensions are illustrative, and are provided to assist the purchaser to visualize the units, and the project may not be accurately depicted. Lanai sizes, if any, vary by unit.