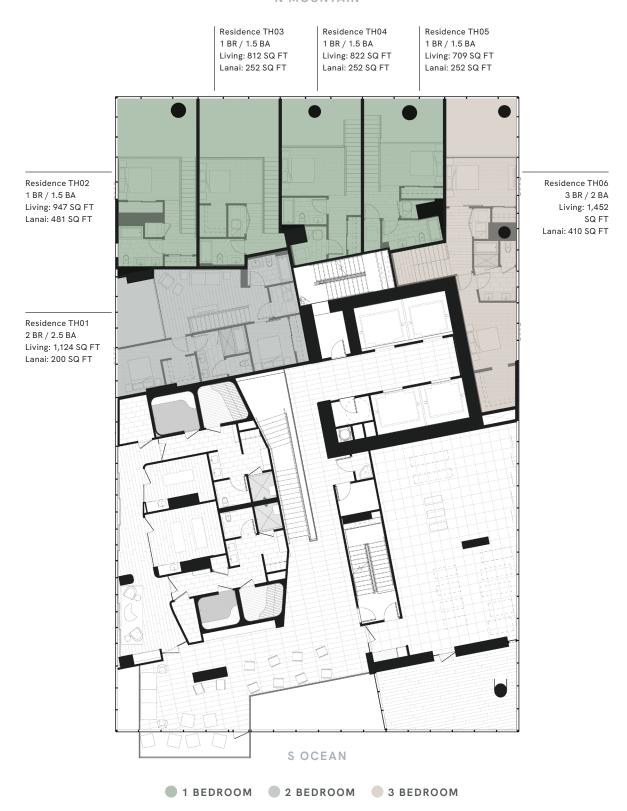

### N MOUNTAIN

**S OCEAN** 

■ 1 BEDROOM 2 BEDROOM 3 BEDROOM

 $Muse Honolulu \ ("Project") is a proposed condominium project that does not yet exist, and the development concepts therefor continue to evolve and are subject to change without notice.\\$ All views, square footages, scale, layouts, figures, appliances, and dimensions are illustrative, and are provided to assist the purchaser to visualize the units, and the project may not be accurately depicted. Lanai sizes, if any, vary by unit.

### N MOUNTAIN

Muse Honolulu ("Project") is a proposed condominium project that does not yet exist, and the development concepts therefor continue to evolve and are subject to change without notice. All views, square footages, scale, layouts, figures, appliances, and dimensions are illustrative, and are provided to assist the purchaser to visualize the units, and the project may not be accurately depicted. Lanai sizes, if any, vary by unit.