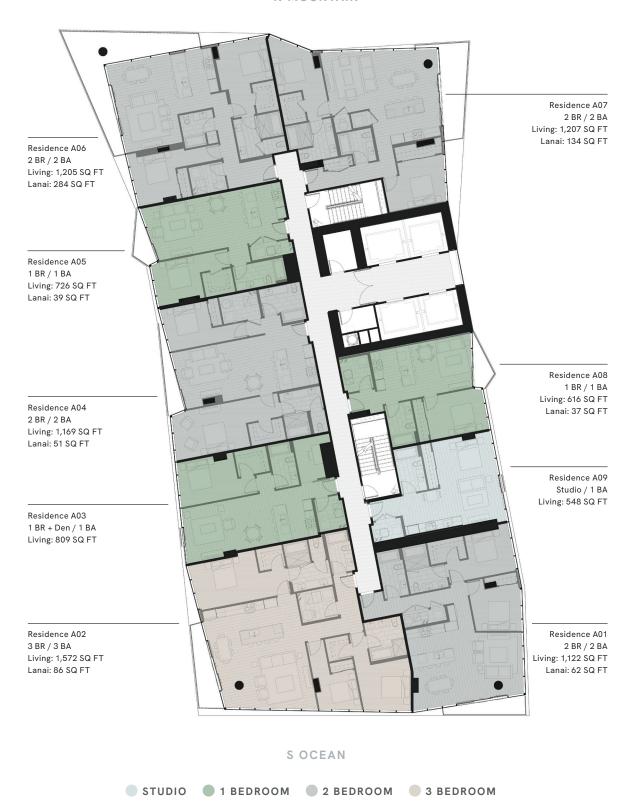

### N MOUNTAIN

Muse Honolulu ("Project") is a proposed condominium project that does not yet exist, and the development concepts therefor continue to evolve and are subject to change without notice. All views, square footages, scale, layouts, figures, appliances, and dimensions are illustrative, and are provided to assist the purchaser to visualize the units, and the project may not be accurately depicted. Lanai sizes, if any, vary by unit.

3 BEDROOM

■ 1 BEDROOM ■ 2 BEDROOM

STUDIO