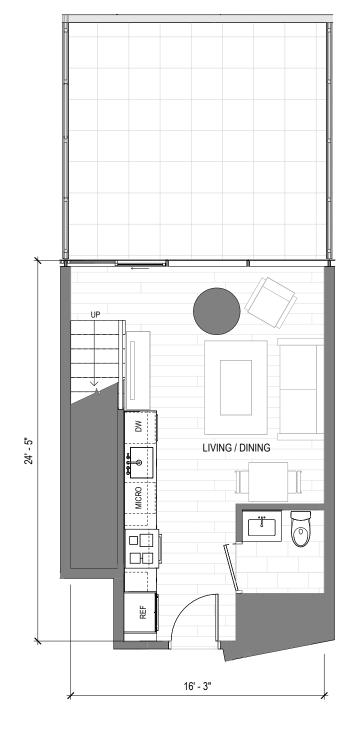

## Townhome Residence TH05

## 1 BED | 1.5 BATH | UNIT TYPE TH1A4

UNIT

705

NET LIVING AREA 709 SQ FT

LANAI AREA 252 SQ FT

N MOUNTAIN

SUNSET

 $\geq$ 

Muse Honolulu ("Project") is a proposed condominium project that does not yet exist, and the development concepts therefor continue to evolve and are subject to change without notice. All views, square footages, scale, layouts, figures, appliances, and dimensions are illustrative, and are provided to assist the purchaser to visualize the units, and the project may not be accurately depicted. Lanai sizes, if any, vary by unit.