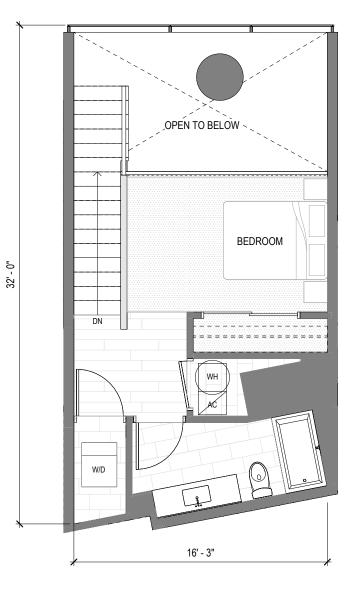

## Townhome Residence TH05

## 1 BED | 1.5 BATH | UNIT TYPE TH1A4

UNIT

705

NET LIVING AREA 709 SQ FT

LANAI AREA 252 SQ FT

N MOUNTAIN

SUNSET

 $\geq$ 

Muse Honolulu ("Project") is a proposed condominium project that does not yet exist, and the development concepts therefor continue to evolve and are subject to change without notice. All views, square footages, scale, layouts, figures, appliances, and dimensions are illustrative, and are provided to assist the purchaser to visualize the units, and the project may not be accurately depicted. Lanai sizes, if any, vary by unit.

## SECOND FLOOR