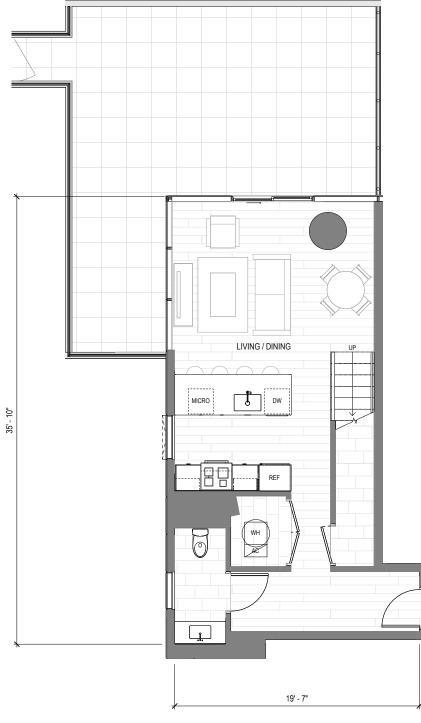

## 1 BED | 1.5 BATH | UNIT TYPE TH1A1

UNIT 702

NET LIVING AREA 947 SQ FT

LANAI AREA

481 SQ FT

S OCEAN

N MOUNTAIN

FIRST FLOOR

## SECOND FLOOR

Muse Honolulu ("Project") is a proposed condominium project that does not yet exist, and the development concepts therefor continue to evolve and are subject to change without notice. All views, square footages, scale, layouts, figures, appliances, and dimensions are illustrative, and are provided to assist the purchaser to visualize the units, and the project may not be accurately depicted. Lanai sizes, if any, vary by unit.