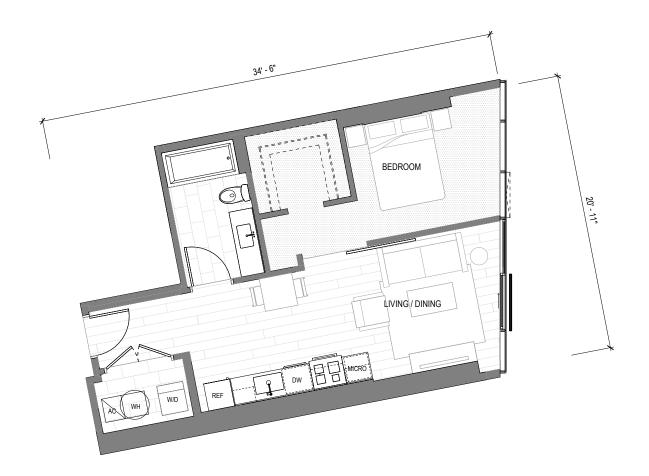

## Loft Residence L11

1 BED | 1 BATH | UNIT TYPE L1B7

UNITS

911, 1011, 1111, 1211, 1311, 1411

**NET LIVING AREA** 

572 SQ FT

DIAMOND HEAD

Muse Honolulu ("Project") is a proposed condominium project that does not yet exist, and the development concepts therefor continue to evolve and are subject to change without notice. All views, square footages, scale, layouts, figures, appliances, and dimensions are illustrative, and are provided to assist the purchaser to visualize the units, and the project may not be accurately depicted. Lanai sizes, if any, vary by unit.