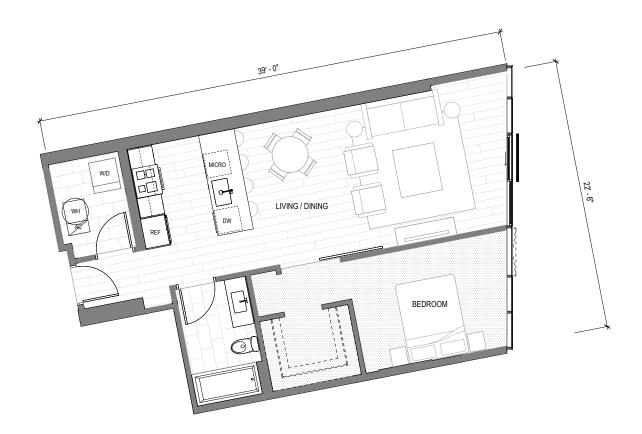

## Loft Residence L10

## 1 BED | 1 BATH | UNIT TYPE L1B4

UNITS

910, 1010, 1110, 1210, 1310, 1410

**NET LIVING AREA** 

747 SQ FT

DIAMOND HEAD

Muse Honolulu ("Project") is a proposed condominium project that does not yet exist, and the development concepts therefor continue to evolve and are subject to change without notice. All views, square footages, scale, layouts, figures, appliances, and dimensions are illustrative, and are provided to assist the purchaser to visualize the units, and the project may not be accurately depicted. Lanai sizes, if any, vary by unit.