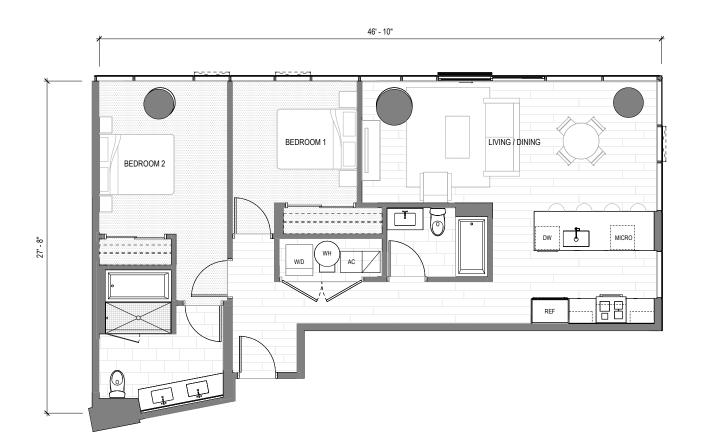

# Loft Residence L08

## 2 BED | 2 BATH | UNIT TYPE L2B2

UNITS

908, 1008, 1108, 1208, 1308, 1408

### NET LIVING AREA

1,055 SQ FT

N MOUNTAIN

W SUNSET

DIAMOND HEAD

Muse Honolulu ("Project") is a proposed condominium project that does not yet exist, and the development concepts therefor continue to evolve and are subject to change without notice. All views, square footages, scale, layouts, figures, appliances, and dimensions are illustrative, and are provided to assist the purchaser to visualize the units, and the project may not be accurately depicted. Lanai sizes, if any, vary by unit.