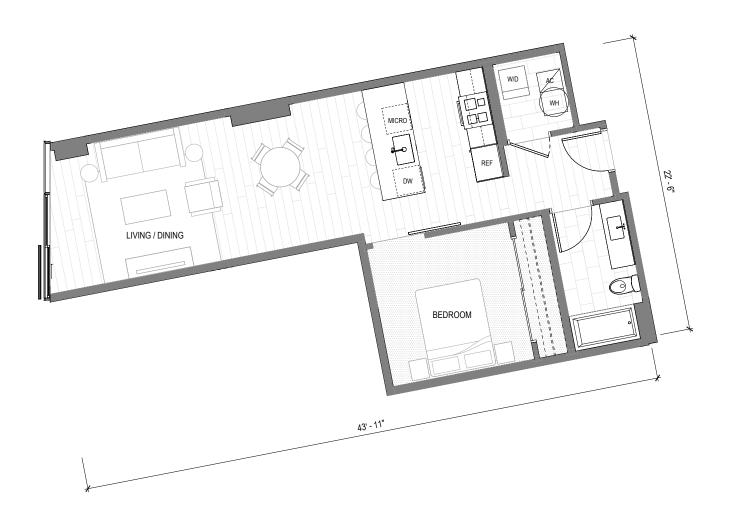

## Loft Residence L03

## 1 BED | 1 BATH | UNIT TYPE L1B5

UNITS

903, 1003, 1103, 1203, 1303, 1403

**NET LIVING AREA** 

668 SQ FT

DIAMOND HEAD

Muse Honolulu ("Project") is a proposed condominium project that does not yet exist, and the development concepts therefor continue to evolve and are subject to change without notice. All views, square footages, scale, layouts, figures, appliances, and dimensions are illustrative, and are provided to assist the purchaser to visualize the units, and the project may not be accurately depicted. Lanai sizes, if any, vary by unit.