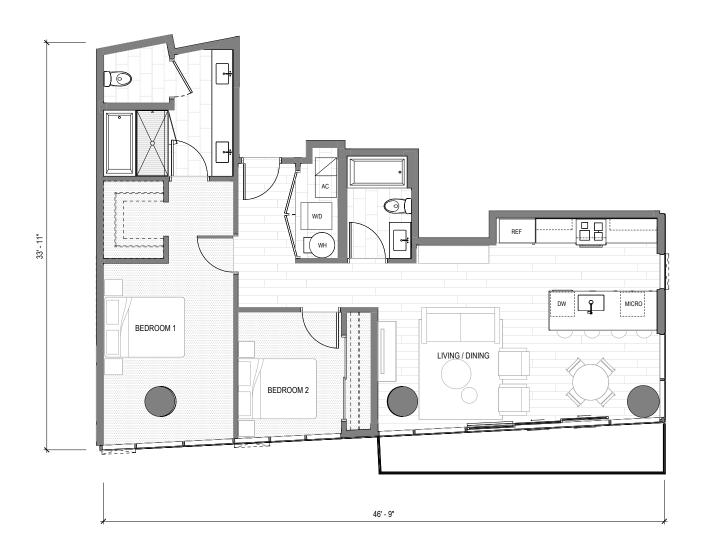

## Loft Residence LO1

## 2 BED | 2 BATH | UNIT TYPE L2B3

UNITS

901, 1001, 1101, 1201, 1301, 1401

**NET LIVING AREA** 

1,048 SQ FT

LANAI AREA

89 SQ FT

DIAMOND HEAD

Muse Honolulu ("Project") is a proposed condominium project that does not yet exist, and the development concepts therefor continue to evolve and are subject to change without notice. All views, square footages, scale, layouts, figures, appliances, and dimensions are illustrative, and are provided to assist the purchaser to visualize the units, and the project may not be accurately depicted. Lanai sizes, if any, vary by unit.