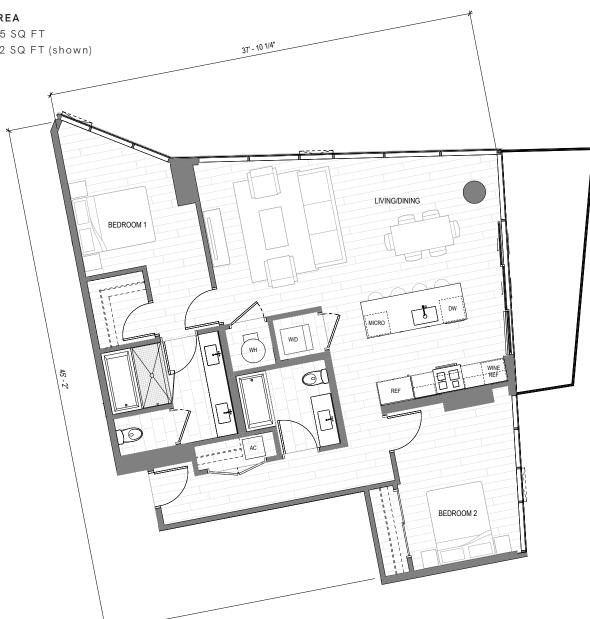

# Tower Residence PH05 & GPH05

2 BED | 2 BATH | UNIT TYPE P2H3

### UNITS

3805, 3905

NET LIVING AREA

1,208 SQ FT

## LANAI AREA

3805: 135 SQ FT 3905: 142 SQ FT (shown)

N MOUNTAIN

S OCEAN

W SUNSET

Muse Honolulu ("Project") is a proposed condominium project that does not yet exist, and the development concepts therefor continue to evolve and are subject to change without notice. All views, square footages, scale, layouts, figures, appliances, and dimensions are illustrative, and are provided to assist the purchaser to visualize the units, and the project may not be accurately depicted. Lanai sizes, if any, vary by unit.