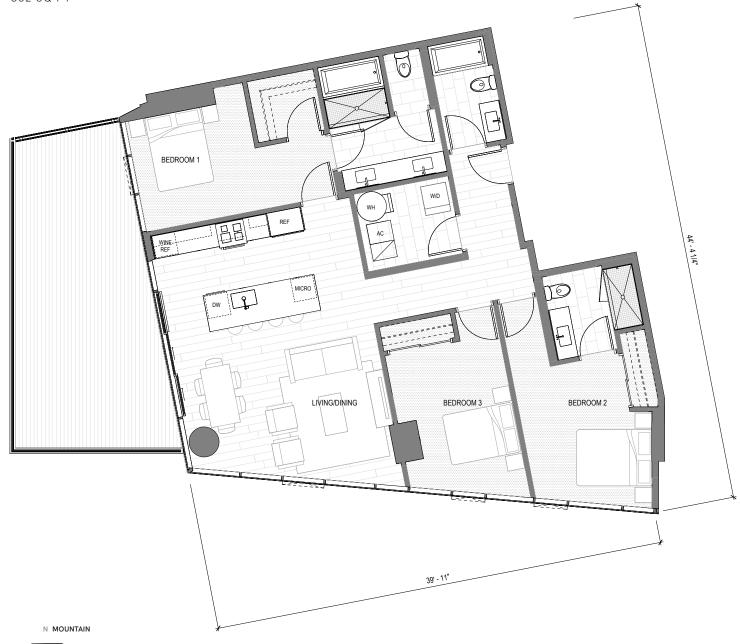

## 3 BED | 3 BATH | UNIT TYPE T3C1\_L15

UNIT

1502

**NET LIVING AREA** 

1,410 SQ FT

LANAI AREA

352 SQ FT

Muse Honolulu ("Project") is a proposed condominium project that does not yet exist, and the development concepts therefor continue to evolve and are subject to change without notice. All views, square footages, scale, layouts, figures, appliances, and dimensions are illustrative, and are provided to assist the purchaser to visualize the units, and the project may not be accurately depicted. Lanai sizes, if any, vary by unit.