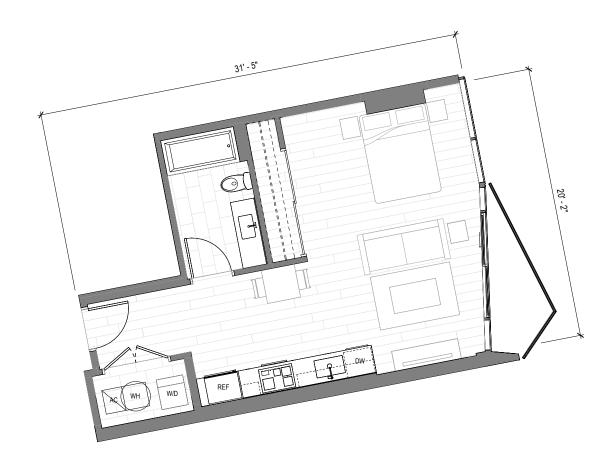

## Tower Residence D11

## STUDIO | 1 BATH | UNIT TYPE TOD3a

UNITS

1611, 1711, 1811, 1911, 2011, 2111, 2211, 2311, 2411

**NET LIVING AREA** 

530 SQ FT

LANAI AREA

37 SQ FT

Muse Honolulu ("Project") is a proposed condominium project that does not yet exist, and the development concepts therefor continue to evolve and are subject to change without notice. All views, square footages, scale, layouts, figures, appliances, and dimensions are illustrative, and are provided to assist the purchaser to visualize the units, and the project may not be accurately depicted. Lanai sizes, if any, vary by unit.