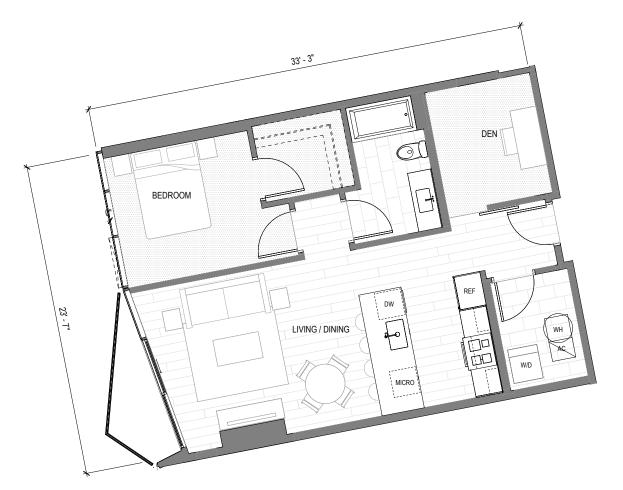

# Tower Residence D05

## 1 BED + DEN | 1 BATH | UNIT TYPE T1D2

### UNITS

1605, 1705, 1805, 1905, 2005, 2105, 2205, 2305, 2405

### NET LIVING AREA

755 SQ FT

#### LANAI AREA

38 SQ FT

N MOUNTAIN

S OCEAN

MUSEHONOLULU.COM

Muse Honolulu ("Project") is a proposed condominium project that does not yet exist, and the development concepts therefor continue to evolve and are subject to change without notice. All views, square footages, scale, layouts, figures, appliances, and dimensions are illustrative, and are provided to assist the purchaser to visualize the units, and the project may not be accurately depicted. Lanai sizes, if any, vary by unit.