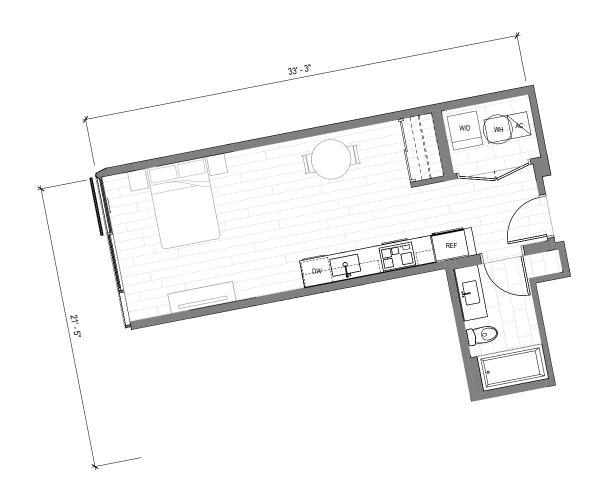

## Tower Residence D04

## STUDIO | 1 BATH | UNIT TYPE TOD2

UNITS

1604, 1704, 1804, 1904, 2004, 2104, 2204, 2304, 2404

**NET LIVING AREA** 

430 SQ FT

Muse Honolulu ("Project") is a proposed condominium project that does not yet exist, and the development concepts therefor continue to evolve and are subject to change without notice. All views, square footages, scale, layouts, figures, appliances, and dimensions are illustrative, and are provided to assist the purchaser to visualize the units, and the project may not be accurately depicted. Lanai sizes, if any, vary by unit.