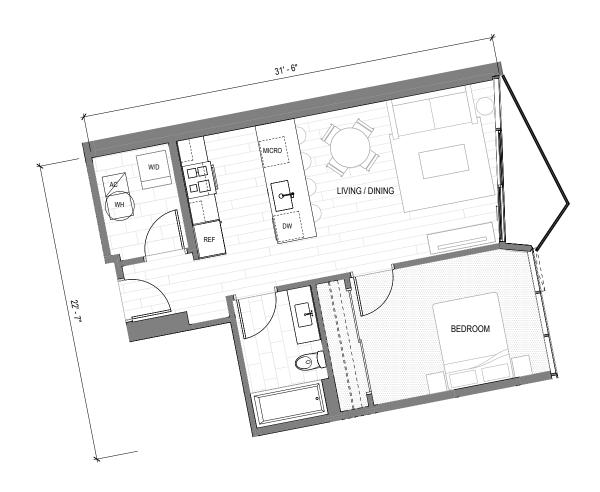

## Tower Residence D10

## 1 BED | 1 BATH | UNIT TYPE T1D5

UNITS

1610, 1710, 1810, 1910, 2010, 2110, 2210, 2310, 2410

**NET LIVING AREA** 

619 SQ FT

LANAI AREA

37 SQ FT

Muse Honolulu ("Project") is a proposed condominium project that does not yet exist, and the development concepts therefor continue to evolve and are subject to change without notice. All views, square footages, scale, layouts, figures, appliances, and dimensions are illustrative, and are provided to assist the purchaser to visualize the units, and the project may not be accurately depicted. Lanai sizes, if any, vary by unit.