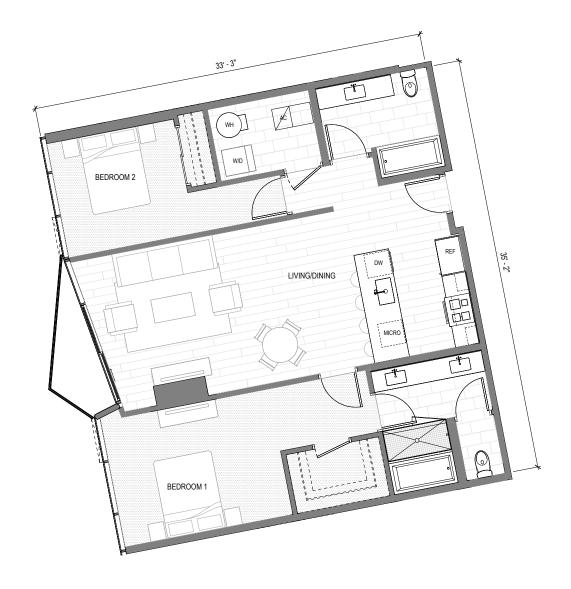

## Tower Residence C04

## 2 BED | 2 BATH | UNIT TYPE T2E1

UNITS

2504, 2604, 2704, 2804, 2904, 3004, 3104, 3204, 3304

**NET LIVING AREA** 

1,151 SQ FT

LANAI AREA

38 SQ FT

Muse Honolulu ("Project") is a proposed condominium project that does not yet exist, and the development concepts therefor continue to evolve and are subject to change without notice. All views, square footages, scale, layouts, figures, appliances, and dimensions are illustrative, and are provided to assist the purchaser to visualize the units, and the project may not be accurately depicted. Lanai sizes, if any, vary by unit.