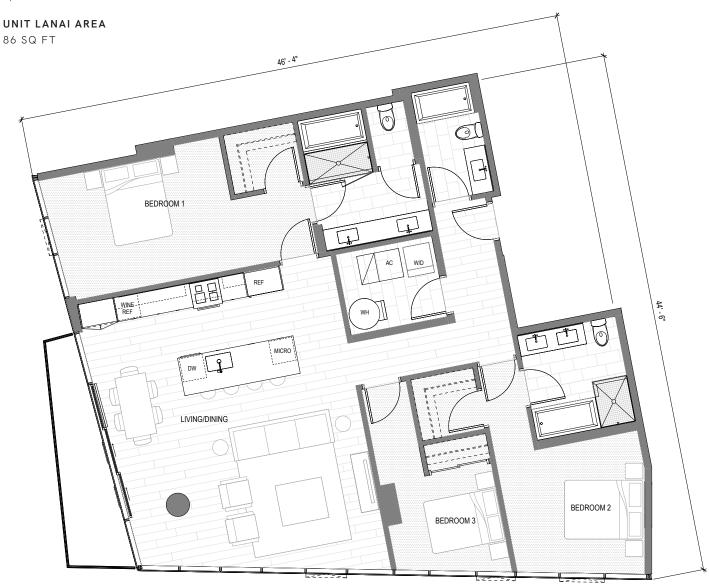

## Tower Residence B02

## 3 BED | 3 BATH | UNIT TYPE T3F1

UNITS

3402, 3502, 3602

**NET LIVING AREA** 

1,572 SQ FT

Muse Honolulu ("Project") is a proposed condominium project that does not yet exist, and the development concepts therefor continue to evolve and are subject to change without notice. All views, square footages, scale, layouts, figures, appliances, and dimensions are illustrative, and are provided to assist the purchaser to visualize the units, and the project may not be accurately depicted. Lanai sizes, if any, vary by unit.